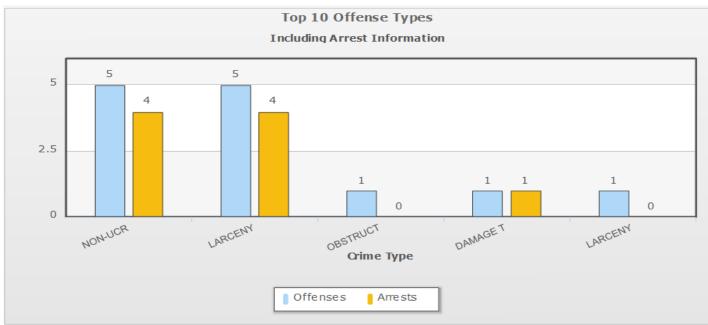

## Crime and Public Safety

Pine Lake Police Department continue our online engagement and education providing safety tips etc. to ensure our residents have a safe Holiday season and a Happy New year.