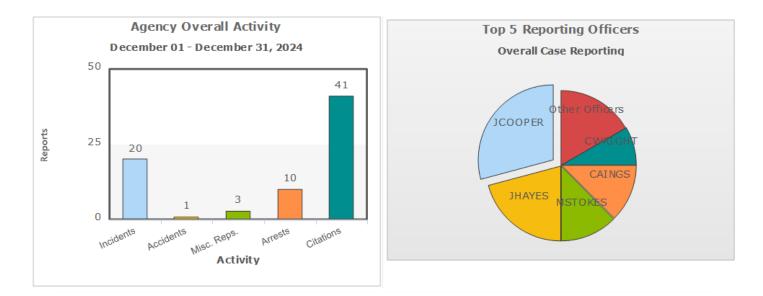

## Crime and Public Safety

Pine Lake Police Department continue our online engagement and education providing safety tips etc. to ensure our residents have a safe Holiday season and a Happy New year.