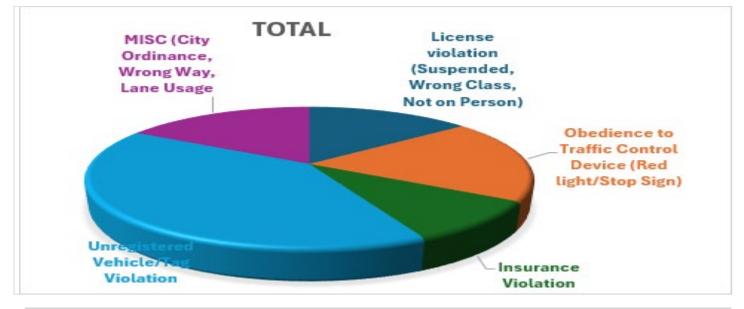

## Crime and Public Safety

Pine Lake Police Department continue our online engagement and education providing safety tips etc. to ensure our residents have a safe Holiday season and a Happy New year.